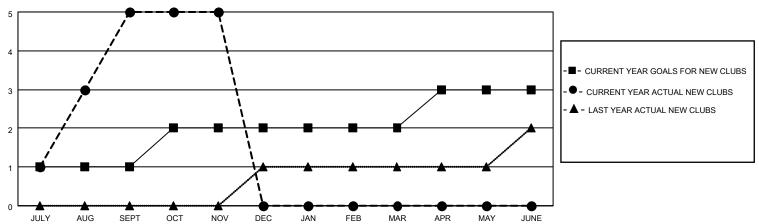

## MONTHLY MEMBERSHIP PROGRESS REPORT

# **LOCATION THAILAND**

## District 310 A1

| Clubs RESULTS FOR 2021-2022 |   |   |   | Members  RESULTS FOR 2021-2022 |    |     |    |
|-----------------------------|---|---|---|--------------------------------|----|-----|----|
|                             |   |   |   |                                |    |     |    |
| JULY/AUG/SEPT               | 1 | 5 | 1 | JULY/AUG/SEPT                  | 15 | 113 | 5  |
| OCT/NOV/DEC                 | 1 | 0 | 0 | OCT/NOV/DEC                    | 15 | 12  | 24 |
| JAN/FEB/MAR                 | 0 | 0 | 0 | JAN/FEB/MAR                    | 0  | 0   | 0  |
| APR/MAY/JUNE                | 1 | 0 | 0 | APR/MAY/JUNE                   | 15 | 0   | 0  |

### GOALS AND ACTUAL NEW CLUBS CUMULATIVE



#### GOALS AND ACTUAL MEMBERS CUMULATIVE



| DROPPED CLUBS: 1 |    | 16 CLUBS OF 45 ADDED 1 OR<br>MORE NEW MEMBERS | GENDER DISTRIBUTION                |              |  |
|------------------|----|-----------------------------------------------|------------------------------------|--------------|--|
|                  |    | MORE NEW MEMBERS                              | MALE                               | 417 (45.52%) |  |
|                  |    |                                               | FEMALE 499 (54.48%)                |              |  |
| DROPPED MEMBERS  |    |                                               | NON BINARY                         | 0 (0.00%)    |  |
|                  |    |                                               | PREFER NOT TO ANSWER 0 (0.00%)