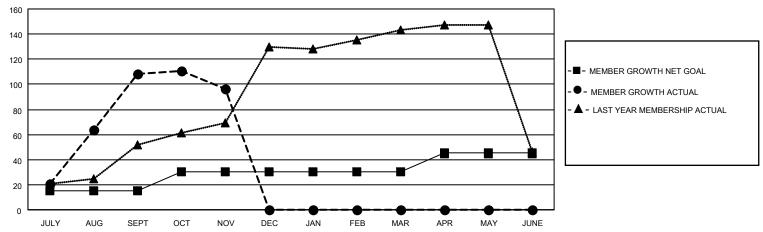

#### GOALS AND ACTUAL MEMBERS CUMULATIVE

| DROPPED CLUBS: 1 |    | 16 CLUBS OF 45 ADDED 1 OR<br>MORE NEW MEMBERS | GENDER DISTRIBUTION                |              |  |
|------------------|----|-----------------------------------------------|------------------------------------|--------------|--|
|                  |    | MORE NEW MEMBERS                              | MALE                               | 417 (45.52%) |  |
|                  |    |                                               | FEMALE 499 (54.48%)                |              |  |
| DROPPED MEMBERS  |    |                                               | NON BINARY                         | 0 (0.00%)    |  |
|                  |    |                                               | PREFER NOT TO ANSWER 0 (0.00%)     |              |  |
| DECEASED         | 1  |                                               |                                    | ,            |  |
| CLUB CANCELLED   | 0  | CLICK HERE FOR CUMULATIVE                     | TOTAL FAMILY UNIT MEMBERS          | 87           |  |
| OTHER            | 28 | MEMBERSHIP DATA                               |                                    |              |  |
| TOTAL 29         |    |                                               | FAMILY MEMBERS PAYING HALF DUES 45 |              |  |
|                  |    |                                               |                                    |              |  |